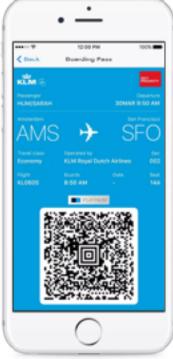

| -     |                                                                                           |
|-------|-------------------------------------------------------------------------------------------|
| < *** |                                                                                           |
| 9     | Check in                                                                                  |
|       | Just New                                                                                  |
|       | Here it ist Your boarding<br>pass. Keep it handy and it'll<br>By you through the airport. |
|       | NUM () Territor Con-                                                                      |
|       | Parameters Sent<br>Sarah Hum HAA<br>Janemy Goldberg HAB<br>Evan Liteat HC                 |
|       | Fight Barris Dearts<br>R10005 8:00 AM DID AM                                              |
|       | AMS 🤧 SFO                                                                                 |
| 4     | View Boarding Pass                                                                        |
| Type  | a message                                                                                 |
| Aa    |                                                                                           |