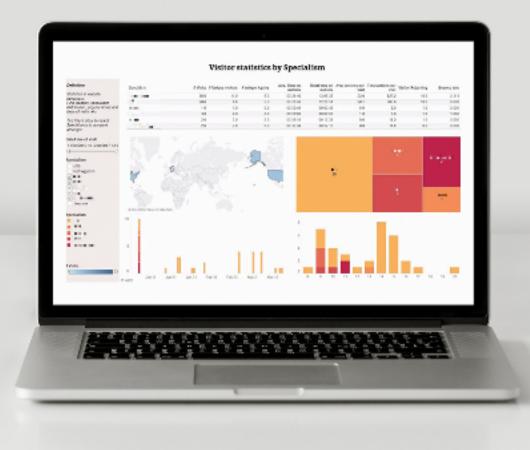

# **Personalisation & Drupal**

Personalisation: Own your analytics, and enrich them

Weather, gender, customer id, etc

### Personalisation: Location and customer based content

Natuurmonumenten