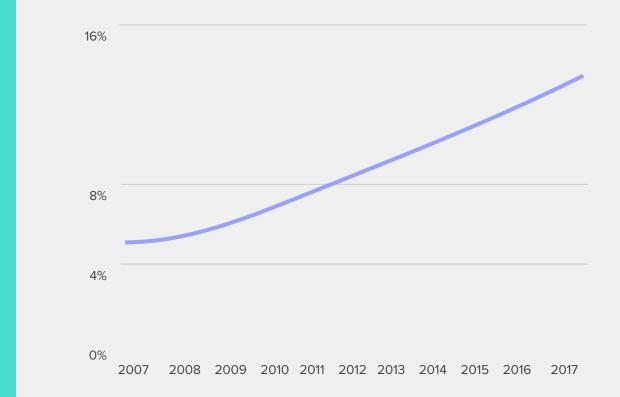

#### *E-Commerce as % of Retail Sales*

# There is still a lot to gain

Acceleration of e-commerce continues: On average +15% Y/Y growth